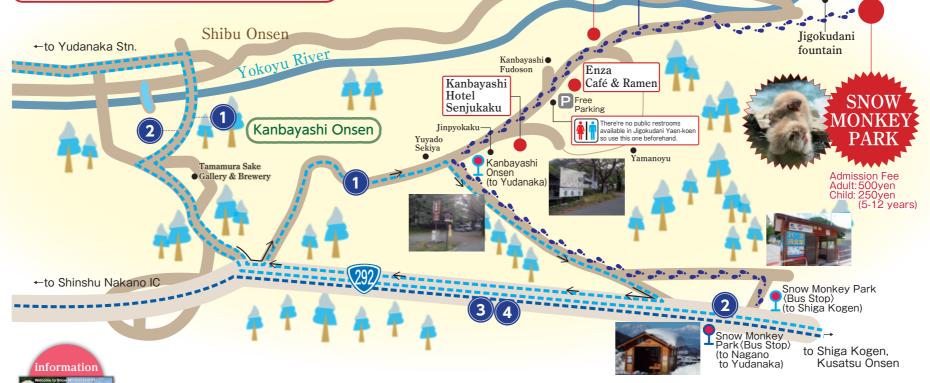

# Kanbayashi Onsen & Snow Monkey Park

A tranquil hot spring area adored by writers and artists from long ago. Walk a picturesque forest trail "Yumichi Trail" (approx. 25 minutes) and you will reach the popular Snow Monkey Park, world famous for the hot spring loving snow monkeys.

### Snow Monkey Park is a nature observatory.

hat and waterproof boots are recommended.

There is limited parking so please use public transport (see information for tickets below).

There is no toilet along the trail so please use the public toilet in the car park before you set off.

yourself enough time to see the monkeys. The park is open daily, but may close due to unforeseeable circumstances.

now Monkey Resorts

Info & Gift Shop