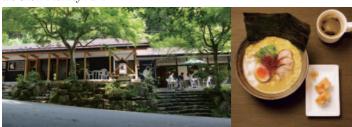

# ENZA Café & Ramen

ENZA Café is the perfect place to enjoy refreshment en route to the Snow Monkey Park. Situated close to Yumichi Trail Head. among the beautiful trees, ENZA is a peaceful and picturesque spot all year round. The staff are warm and welcoming and have a high level of English, putting overseas customers at ease. The café offers a varied menu of high standard cuisine none of which contains any pork or lard. Their chicken broth ramen is prepared each day by award winning chef (former chef of Michelin star restaurant), and delicious sushi prepared by ENZA's professional sushi chef. Hot drinks, take away food and vegetarian options are also available, which makes ENZA the popular choice for visitors to the Snow Monkey Park.