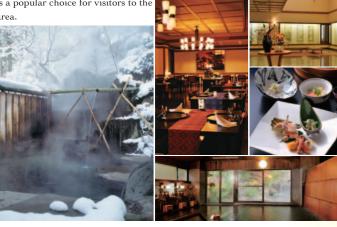

# Kanbayashi Hotel Senjukaku

Hotel Senjukaku offers visitors the chance to experience luxury along with exceptional hospitality. There is a choice of bed or futon in elegant Japanese style rooms for your comfort. The hotel offers an indoor heated swimming pool and luxurious hot spring baths for leisure and relaxation. With the Snow Monkey Park only a

short walk away, Hotel Senjukaku is a popular choice for visitors to the