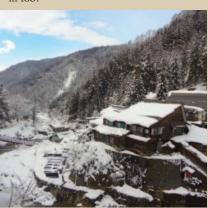

# Kourakukan

Kourakukan is a traditional Japanese inn situated just minutes away from the Snow Monkey Park next to the Yokoyu river. With over 150 years of history, enjoy an authentic ryokan experience and outdoor hot spring - sometimes the monkeys join